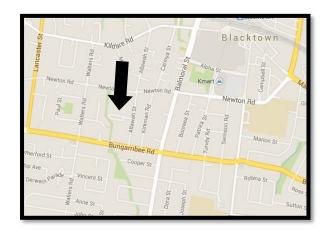

## WHERE DO I HAVE TO GO? HOW DO I GET THERE?

**St Patrick's Church**: 51 –59 Allawah Street (parking is available at the back of the church)

**MPA St Patrick's Primary** - 51 –59 Allawah Street (parking is available at the back of the church)

## MPA - Multipurpose Area at St Patrick's Primary School.

Come through the main entry of St Patrick's Church and follow the signs to the first floor of St Patrick's Primary School

Your family presence at all meetings is crucial for the proper understanding of the sacramental process for your child.