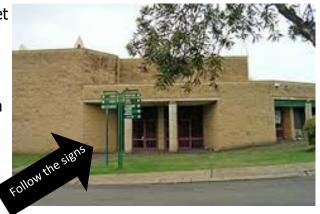

## MPA - Multipurpose Area at St Patrick's Primary School.

Come through the main entry of St Patrick's Church and follow the signs to the first floor of St Patrick's Primary School

Your family presence at all meetings is crucial for the proper understanding of the sacramental process for your child.